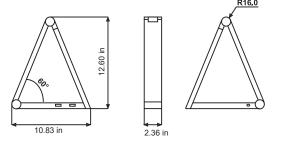

#### 2 Specifications

Input Voltage: AC100-240V Switch Method: Touch Sensor Lamp Rotation Angle: 180° Lamp Power: 5W

Light Source: 96pcs LED

Color Temperature: 2700K-6500K Luminous Mode: Side-emitting

Lamp Size: L275mm\*W60mm\*H320mm

Inner Box Size: L313mm\*W65mm\*H382mm

Net Weight (without adapter): 830g

Output Voltage : DC 12V

Smart Quick Charger: DC 5V 2A (2 USB)

Wireless Charger: 5W-10W

CRI: >90

Lamp Illuminance: 1000lux @300mm

Material: PC+ABS