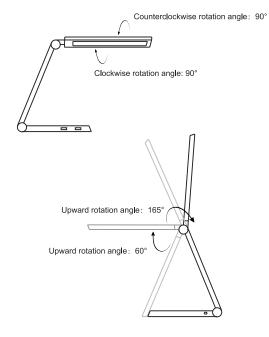

ith metal objects around.

#### 2 Specifications

Input Voltage: AC100-240V Switch Method: Touch Sensor Lamp Rotation Angle: 180° Lamp Power: 5W

Light Source: 96pcs LED

Color Temperature: 2700K-6500K Luminous Mode: Side-emitting

Lamp Size: L275mm\*W60mm\*H320mm

Inner Box Size: L313mm\*W65mm\*H382mm

Net Weight (without adapter): 830g

Output Voltage : DC 12V

Smart Quick Charger: DC 5V 2A (2 USB)

Wireless Charger: 5W-10W

CRI: >90

Lamp Illuminance: 1000lux @300mm

Material: PC+ABS

## 3 Lamp Overview



#### 4 Description of Buttons



- Single CCT Mode: Press buttons 1-5 to select brightness lever from 12%, 35%, 55%, 80% and 100% respectively.
- Mixed CCT Mode: Press buttons 1-5 to select brightness lever from 10%, 20%, 30%, 40% and 50% respectively.

### 5 Adjusting Lamp Position



#### 6 Operating Instructions

- ON/OFF button: Plug in the power cord, touch ON/OFF button to turn the light on/off.
- Press the Function Mode Button to switch between Single CCT mode and Mixed CCT mode.
- ① Single CCT Mode: The light will show in cold white once it is turned on. The brightness can be adjusted by touching cold white mode or warm white mode's 1-5 level buttons. The light will show only one color temperature at a time.
- ② Mixed CCT version: Touch the Function Mode Button then the light color will switch to mixed with cold white and warm white; Touch the Function Mode Button again, the light will switch to Single CCT Mode.
- Memory function: When plugged in, the LED light will automatically switch to the last brightness level when turned back on.
- USB Charging port: Plug