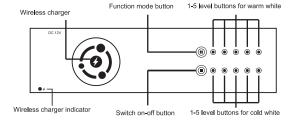

#### 4 Description of Buttons

- Single CCT Mode: Press buttons 1-5 to select brightness lever from 12%, 35%, 55%, 80% and 100% respectively.
- Mixed CCT Mode: Press buttons 1-5 to select brightness lever from 10%, 20%, 30%, 40% and 50% respectively.

#### 6 Operating Instructions

- ON/OFF button: Plug in the power cord, touch ON/OFF button to turn the light on/off.
- Press the Function Mode Button to switch between Single CCT mode and Mixed CCT mode.
- ① Single CCT Mode: The light will show in cold white once it is turned on. The brightness can be adjusted by touching cold white mode or warm white mode's 1-5 level buttons. The light will show only one color temperature at a time.
- ② Mixed CCT version: Touch the Function Mode Button then the light color will switch to mixed with cold white and warm white; Touch the Function Mode Button again, the light will switch to Single CCT Mode.
- Memory function: When plugged in, the LED light will automatically switch to the last brightness level when turned back on.
- USB Charging port: Plug in your charging cable and connect your device.

The output will be: (1) 2A if 1 USB port in use

(2) 1A for each if both USB ports are in use.

Wireless charging: Red light indicates standby, Blue light indicates charging.